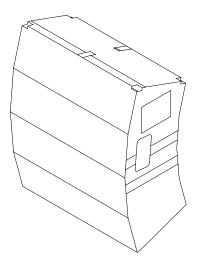

## HIGHLIGHTS

- Heavy-duty soft cover for VTX A12 enclosures
- Covers four VTX A12 enclosures on a VTX A12 VT
- Includes input-panel flaps for testing purposes
- Clear see-through pocket for shipping labels
- Handle cut-outs for easy transportation
- Folds and stores in the VTX A12 VT
- Heavy-duty industrial-grade zippers

## DESCRIPTION

The VTX A12 VT CVR is a heavy-duty soft cover designed to work with the VTX A12 VT vertical transport system. The cover is sized to cover four A12 enclosures and includes two industrial-rated zippers for easy and reliable deployment. The cover includes input-panel flaps, allowing the A12 enclosures to be tested without having to remove the cover. Two handle cut-outs are provided for easy handling, and a clear pocket is provided for shipping labels. The front section panels are internally reinforced for maximum protection of the speaker grills. When not used, the VTX A12 VT CVR folds into a compact footprint and stores within the VTX A12 VT.