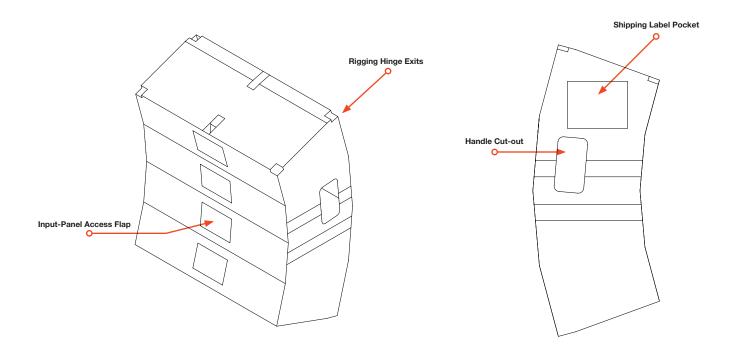

## HIGHLIGHTS

- Heavy-duty soft cover for VTX A12 enclosures
- Covers four VTX A12 enclosures on a VTX A12 VT
- Includes input-panel flaps for testing purposes
- Clear see-through pocket for shipping labels
- Handle cut-outs for easy transportation
- Folds and stores in the VTX A12 VT
- Heavy-duty industrial-grade zippers

## DESCRIPTION

The VTX A12 VT CVR is a heavy-duty soft cover designed to work with the VTX A12 VT vertical transport system. The cover is sized to cover four A12 enclosures and includes two industrial-rated zippers for easy and reliable deployment. The cover includes input-panel flaps, allowing the A12 enclosures to be tested without having to remove the cover. Two handle cut-outs are provided for easy handling, and a clear pocket is provided for shipping labels. The front section panels are internally reinforced for maximum protection of the speaker grills. When not used, the VTX A12 VT CVR folds into a compact footprint and stores within the VTX A12 VT.